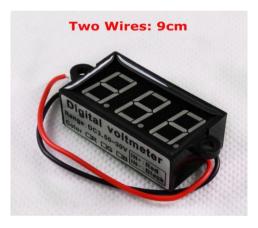

Opening size:  $42 \times 24 \text{ mm (L*W)}$ 

Power supply: Don't need the power supply, direct use of the test voltage as a power

vlaaus

Lead wire length: 9cm

The minimum input: 3.50V

The maximum input: 30.0V