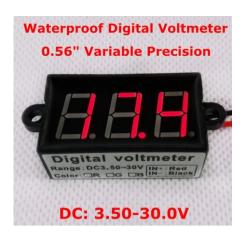

3.5-30VDC IP68 (24x42mm)

Measurement range: DC3.50 - 30.0V

Operation temperature: -10 degrees~65 degrees

Measurement accuracy:  $\pm$  (1% + 1 Digit)

Red line: Power Supply +, Measure Voltage +, (3.50-30.0V DC) Black line: Power Supply -, Measure Voltage-