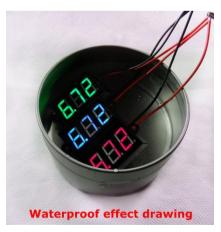

Can be used for measuring the car / battery car / motorcycle battery voltage, and other forms of voltage

Can be used in all kinds of voltage measurement purposes

Potting voltmeter head has:waterproof! Dustproof! Shockproof!

Real is three, USES the high quality transparent epoxy glue potting. Can be widely used in automobiles, motorcycles, etc., easy to deal with the bad environment.