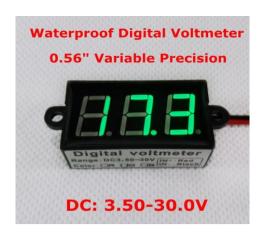

3.5-30VDC IP68 (24x42mm)

## **Product Features:**

Connection is simple, just need to pick up two lines, a joint reverse protection, then do not .

Starting voltage is low, only 3.5V, can correct measurement

Variable precision: Precision automatic change below 10.0 V, the highest resolution of 0.01 V, Precision automatic 10.0 V above changes, the highest resolution of 0.1 V

Measurement range: DC3.50 - 30.0V

Operation temperature: -10 degrees~65 degrees

Measurement accuracy:  $\pm$  (1% + 1 Digit)

Red line: Power Supply +, Measure Voltage +, (3.50-30.0V DC) Black line: Power Supply -, Measure Voltage-