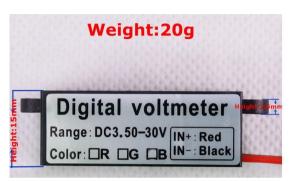

## **Technical Parameters:**

weight: 20g

Display color: Blue/Green/Red

Display mode: Three 0.56 LED digital tube

update rate: About 300 ms/time

Physical size: 42 x 24 x 15 mm (L\*W\* H, not including installation ear)

Measurement range: DC3.50 - 30.0V

Operation temperature: -10 degrees~65 degrees

Measurement accuracy:  $\pm$  (1% + 1 Digit)

Red line: Power Supply +, Measure Voltage +, (3.50-30.0V DC) Black line: Power Supply -, Measure Voltage-