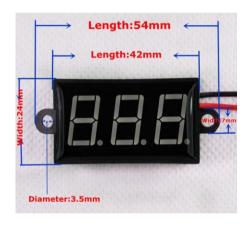

## **Technical Parameters:**

weight: 20g

Display color: Blue/Green/Red

Display mode: Three 0.56 LED digital tube

update rate: About 300 ms/time

Physical size: 42 x 24 x 15 mm (L\*W\* H, not including installation ear)

Opening size:  $42 \times 24 \text{ mm (L*W)}$ 

Power supply: Don't need the power supply, direct use of the test voltage as a power

vlaaus

Lead wire length: 9cm

The minimum input: 3.50V

The maximum input: 30.0V